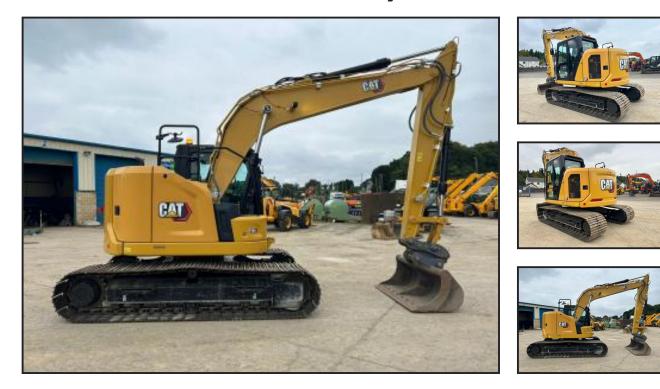

## Caterpillar 315 GC (Japan Built & EPA)

## £76,500.00

One owner. Low hours. Japan built. EPA emission standard. Hammer piped. Check valves. Air con. Camera. Hydraulic hitch. In as new condition. In stock and ready to go. Immaculate machine.

## **Product Details**

| Category/Type | Excavators (Over 4 Ton)      |
|---------------|------------------------------|
| Make          | Caterpillar                  |
| Model         | 315 GC ( Japan Built & EPA ) |
| Year          | 2022                         |
| Hours         | 1268                         |