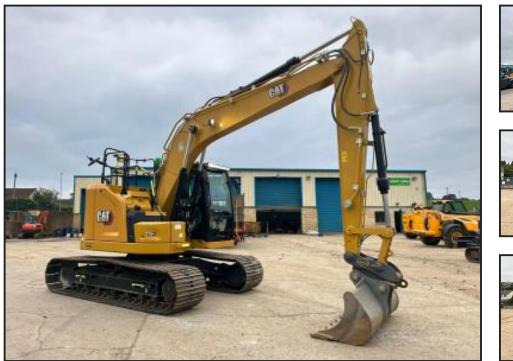

## Caterpillar 315 GC (Japan Built & EPA)

## £78,500.00

One owner. Low hours. Japan built. EPA emission standard. Hammer piped. Check valves. Air con. Camera. Hydraulic hitch. In as new condition. In stock and ready to go. Immaculate machine.

## **Product Details**

| Category/Type | Excavators (Over 4 Ton)      |
|---------------|------------------------------|
| Make          | Caterpillar                  |
| Model         | 315 GC ( Japan Built & EPA ) |
| Year          | 2022                         |
| Hours         | 732                          |