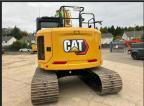

## Caterpillar 315 GC (Japan Built & EPA)

## £78,500.00

One owner. Low hours. Japan built. EPA emission standard. Hammer piped. Check valves. Air con. Camera. Hydraulic hitch. In as new condition. In stock and ready to go. Immaculate machine.

## **Product Details**

| Category/Type | Excavators (Over 4 Ton)      |
|---------------|------------------------------|
| Make          | Caterpillar                  |
| Model         | 315 GC ( Japan Built & EPA ) |
| Year          | 2022                         |
| Hours         | 732                          |