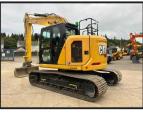

## Caterpillar 315 GC (Japan Built & EPA)

## £78,500.00

One owner. Low hours. Japan built. EPA emission standard. Hammer piped. Check valves. Air con. Camera. Hydraulic hitch. In as new condition. In stock and ready to go. Immaculate machine.

## **Product Details**

| Category/Type | Excavators (Over 4 Ton)      |
|---------------|------------------------------|
| Make          | Caterpillar                  |
| Model         | 315 GC ( Japan Built & EPA ) |
| Year          | 2022                         |
| Hours         | 732                          |