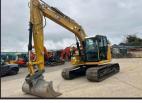

## Caterpillar 315 GC (Japan Built & EPA)

## £78,500.00

One owner. Low hours. Japan built. EPA emission standard. Hammer piped. Check valves. Air con. Camera. Hydraulic hitch. In as new condition. In stock and ready to go. Immaculate machine.

## **Product Details**

| Category/Type | Excavators (Over 4 Ton)      |
|---------------|------------------------------|
| Make          | Caterpillar                  |
| Model         | 315 GC ( Japan Built & EPA ) |
| Year          | 2022                         |
| Hours         | 732                          |