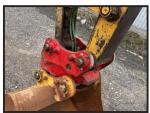

## £75,000.00

Location: Mullan Liverpool Depot.

One owner. Genuine factory built long reach CAT excavator. Hammer piped plus additional auxiliary lines of piping. Hydraulic hitch. Bucket. Check valves. Max reach 15.3 M. Undercarriage excellent. General condition excellent. Serviced regularly from new. Fantastic specification long reach excavator. In stock and ready to go.