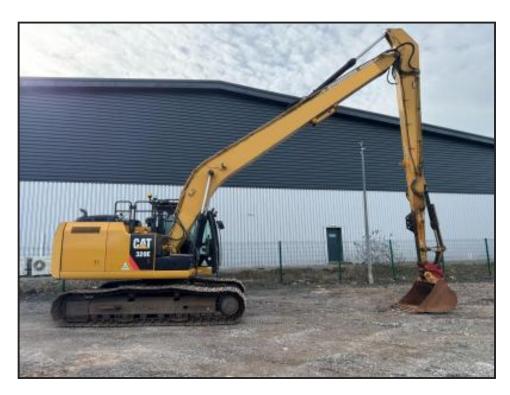

## Caterpillar 320E Long Reach

## £75,000.00

Location: Mullan Liverpool Depot.

One owner. Genuine factory built long reach CAT excavator. Hammer piped plus additional auxiliary lines of piping. Hydraulic hitch. Bucket. Check valves. Max reach 15.3 M. Undercarriage excellent. General condition excellent. Serviced regularly from new. Fantastic specification long reach excavator. In stock and ready to go.

| Product Details |                         |
|-----------------|-------------------------|
| Category/Type   | Excavators (Over 4 Ton) |
| Make            | Caterpillar             |
| Model           | 320E Long Reach         |
| Year            | 2015                    |
| Hours           | 6663                    |