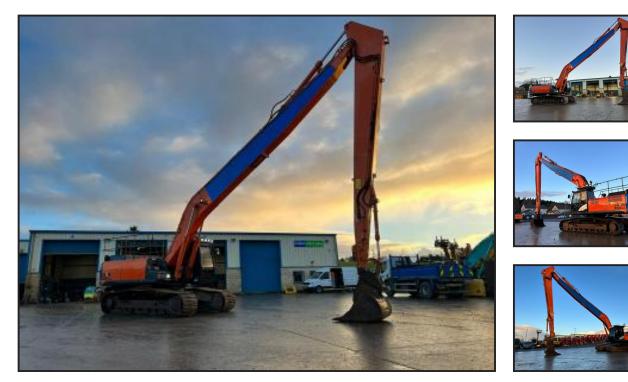

## Hitachi ZX350 LC-5 Long Reach (20M)

## £85,000.00

One owner. 38 Tonne 20 M Long Reach Excavator. Serviced and maintained to the highest standard possible. Factory built long reach machine. Hammer piping plus the extra rotational lines and drain away lines. Hydraulic hitch. Bucket. Additional rear counter balance weight fitted. Undercarriage fantastic. Box ring railing. Vandal guards. Orange and green beacons. Max dig reach 20.3 m. Max dig depth 16.3 m. Check valves. 6 monthly checks with oil history. An excellent example of a fantastic bit of kit. In stock and ready to go.

## **Product Details**

| Category/Type | Excavators (Over 4 Ton)     |
|---------------|-----------------------------|
| Make          | Hitachi                     |
| Model         | ZX350 LC-5 Long Reach (20M) |
| Year          | 2016                        |
| Hours         | 8800                        |
|               |                             |