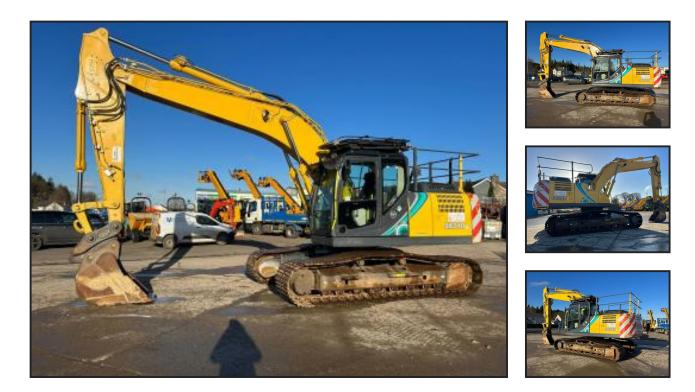

## Kobelco SK210 LC-10

## £59,950.00

One owner. Japanese built Kobelco. Hammer piped plus additional rotational lines of piping. Hydraulic quick hitch. 360 cameras. Box ring railing. Vandal guards. Check valves boom and dipper. Orange and green beacons. Serviced regularly. Maintained to the highest standard. Excellent value for money, low hour, 23 ton excavator. Ready to go straight to work.

## **Product Details**

| Model SK210 LC-<br>Year 20 | Category/Type | Excavators (Over 4 Ton) |
|----------------------------|---------------|-------------------------|
| Year 20                    | Make          | Kobelco                 |
|                            | Model         | SK210 LC-10             |
| Hours 48                   | Year          | 2021                    |
| 10013 40                   | Hours         | 4844                    |