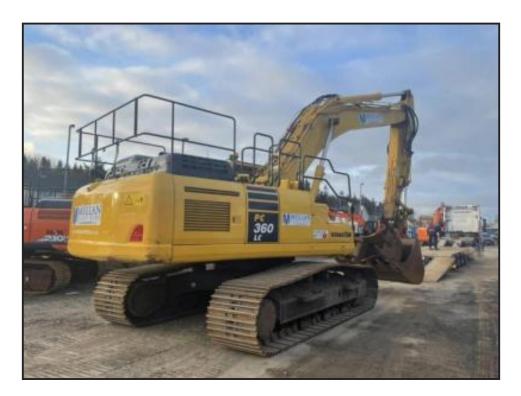

## Komatsu PC360 LC-11

## £69,500.00

One owner. Regularly serviced and maintained. Hammer piped plus rotational piping. Hydraulic hitch. Complete with 1 grading bucket. Safety box ring railing. Orange and green beacons. 360 Cameras. Check valves. Air conditioning. Low hours. Great value for money 36 ton excavator.

## **Product Details**

| MakeKomatsuModelPC360 LC-11Year2018Hours5100 | Category/Type | Excavators (Over 4 Ton) |
|----------------------------------------------|---------------|-------------------------|
| Year 2018                                    | Make          | Komatsu                 |
|                                              | Model         | PC360 LC-11             |
| Hours 5100                                   | Year          | 2018                    |
|                                              | Hours         | 5100                    |