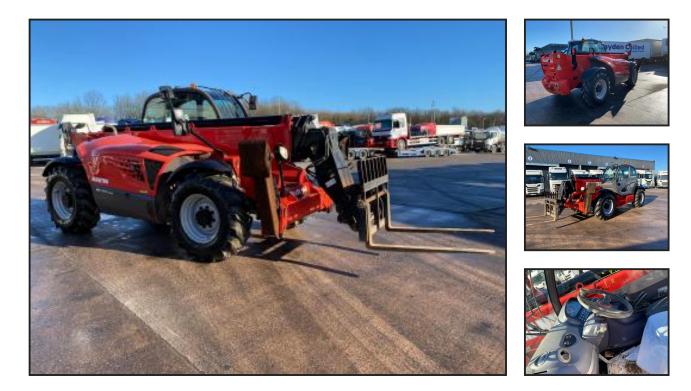

## Manitou MT1440 Easy

## £29,950.00

One owner. Easy joystick control. Very low genuine hours. Serviced regularly and maintained to the highest standard. General condition very good. Tyres good. Nice low hour 14 m reach Telehandler in stock and ready to go.

## **Product Details**

| Model MT1440 Easy<br>Year 2017 | Category/Type | Telescopics / Forklifts |
|--------------------------------|---------------|-------------------------|
| Year 2017                      | Make          | Manitou                 |
|                                | Model         | MT1440 Easy             |
| Hours 2750                     | Year          | 2017                    |
|                                | Hours         | 2750                    |